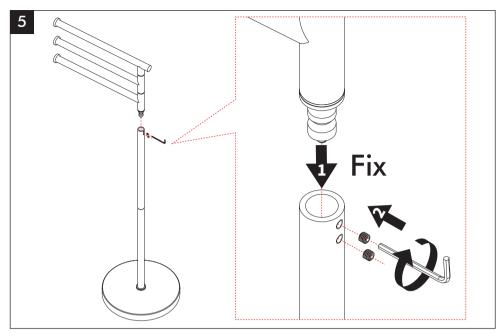

Keep Efficient Simple



# FREE STANDING TOWEL RACK INSTALLATION GUIDE

## **CUSTOMER SERVICES**

cs@keshome.com



**CHAT NOW** 

BTH219.V4.0





# HELPFUL TOOL



# **INSTALLATION**















## **One-Year Limited Warranty**

KES warrants its products purchased from authorized sellers to be free from defects in material and workmanship for one (1) year from the original date of purchase.

#### What We Will Do

KES will repair or replace, FREE OF CHARGE, during the one (1) year warranty period, any part that proves defective in material and/or workmanship under normal installation, use and service.

If repair or replacement is not practical, KES may elect to refund the purchase price in exchange for the return of the product.

#### What Is Not Covered

KES shall not be liable for any damage to the product resulting from reasonable wear and tear, installation and maintenance errors, outdoor use, freezing water, abuse, misuse, and use of cleaners containing abrasive cleanser