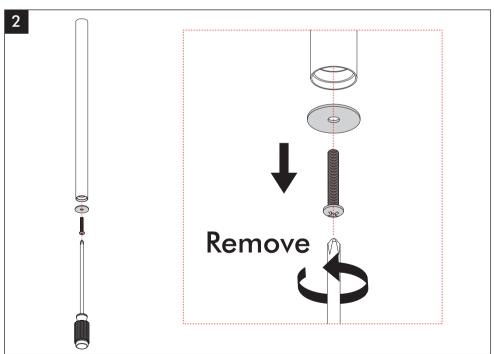

Keep Efficient Simple



# FREE STANDING TOWEL RACK INSTALLATION GUIDE

## **CUSTOMER SERVICES**

cs@keshome.com



**CHAT NOW** 

BTH219.V4.0





# HELPFUL TOOL



# **INSTALLATION**















## **One-Year Limited Warranty**

KES warrants its products purchased from authorized sellers to be free from defects in material and workmanship for one (1) year from the original date of purchase.

#### What We Will Do

KES will repair or replace, FREE OF CHARGE, during the one (1) year warranty period, any part that proves defective in material and/or workmanship under normal installation, use and service.

If repair or replacement is not practical, KES may elect to refund the purchase price in exchange for the return of the product.

#### What Is Not Covered

KES shall not be liable for any damage to the product resulting from reasonable wear and tear, installation and maintenance errors, outdoor use, freezing water, abuse, misuse, and use of cleaners containing abrasive cl