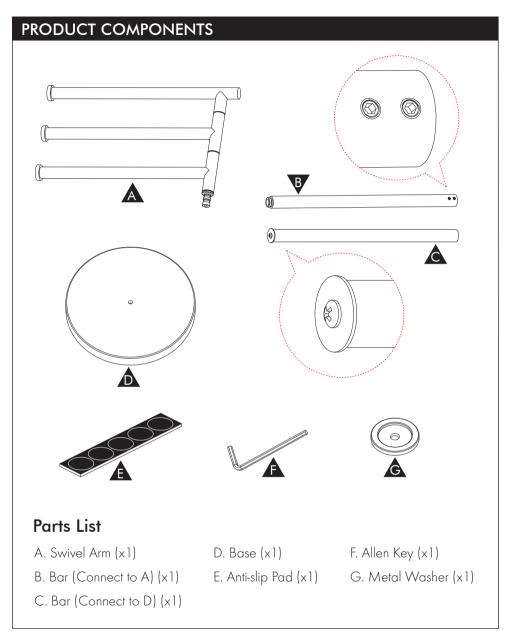

Keep Efficient Simple



# FREE STANDING TOWEL RACK INSTALLATION GUIDE

## **CUSTOMER SERVICES**

cs@keshome.com



**CHAT NOW** 

BTH219.V4.0





# HELPFUL TOOL



# **INSTALLATION**















## **One-Year Limited Warranty**

KES warrants its products purchased from authorized sellers to be free from defects in material and workmanship for one (1) year from the original date of purchase.

#### What We Will Do

KES will repair or replace, FREE OF CHARGE, during the one (1) year warranty period, any part that proves defective in material and/or workmanship under normal installation, use and service.

If repair or replacement is not practical, KES may elect to refund the purchase price in exchange for the return of the product.

#### What Is Not Covered

KES shall not be liable for any damage to the product resulting from reasonable wear and tear, installation and maintenance errors, outdoor use, freezing water, abuse, misuse,