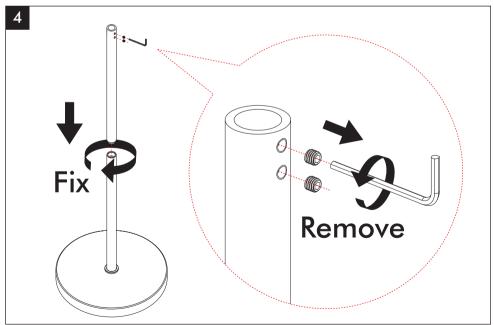

Keep Efficient Simple



# FREE STANDING TOWEL RACK INSTALLATION GUIDE

## **CUSTOMER SERVICES**

cs@keshome.com



**CHAT NOW** 

BTH219.V4.0





# HELPFUL TOOL



# **INSTALLATION**















## **One-Year Limited Warranty**

KES warrants its products purchased from authorized sellers to be free from defects in material and workmanship for one (1) year from the original date of purchase.

#### What We Will Do

KES will repair or replace, FREE OF CHARGE, during the one (1) year warranty period, any part that proves defective in material and/or workmanship under normal installation, use and service.

If repair or replacement is not practical, KES may elect to refund the purchase price in exchange for the return of the product.

#### What Is Not Covered

KES shall not be liable for any damage to the product resulting from reasonable wear and tear, installation and maintenance errors, outdoor use, freezing water, abuse, misuse, and use of cleaners containing abrasive cleans