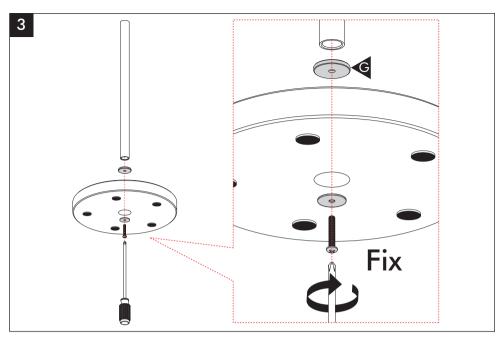

Keep Efficient Simple



# FREE STANDING TOWEL RACK INSTALLATION GUIDE

## **CUSTOMER SERVICES**

cs@keshome.com



**CHAT NOW** 

BTH219.V4.0





# HELPFUL TOOL



# **INSTALLATION**















## **One-Year Limited Warranty**

KES warrants its products purchased from authorized sellers to be free from defects in material and workmanship for one (1) year from the original date of purchase.

#### What We Will Do

KES will repair or replace, FREE OF CHARGE, during the one (1) year warranty period, any part that proves defective in material and/or workmanship under normal installation, use and service.

If repair or replacement is not practical, KES may elect to refund the purchase price in exchange for the return of the product.

#### What Is Not Covered

KES shall not be liable for any damage to the product resulting from reasonable wear and tear, installation and maintenance errors, outdoor use, freezing water, abuse, misuse, and use of cleaners containing abrasive clea