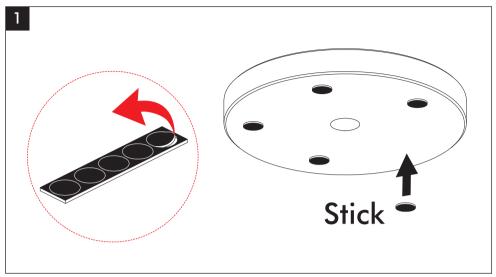

Keep Efficient Simple



# FREE STANDING TOWEL RACK INSTALLATION GUIDE

## **CUSTOMER SERVICES**

cs@keshome.com



**CHAT NOW** 

BTH219.V4.0





# HELPFUL TOOL



# **INSTALLATION**















## **One-Year Limited Warranty**

KES warrants its products purchased from authorized sellers to be free from defects in material and workmanship for one (1) year from the original date of purchase.

#### What We Will Do

KES will repair or replace, FREE OF CHARGE, during the one (1) year warranty period, any part that proves defective in material and/or workmanship under normal installation, use and service.

If repair or replacement is not practical, KES may elect to refund the purchase price in exchange for the return of the product.

#### What Is Not Covered

KES shall not be liable for any damage to the product resulting from reasonable wear and tear, installation and maintenance errors, outdoor use, freezing water, abuse, misuse, and use of cleaners containing abrasive